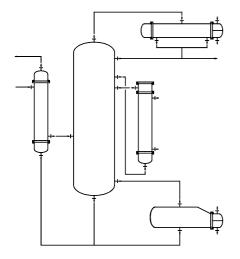

# **Application**

- Shell and Tube Type Heat Exchanger
   Heater / Cooler / Condenser / Reboiler including thermosiphon
   Reflux condenser
   Falling film evaporator
- Air cooled heat exchanger (induced, forced and natural draft types)
- Feed water heater (high pressure, low pressure, district heating)
- Steam surface condenser (after steam turbine)
   Inter and after condenser (after surface condenser)
- Heat recovery steam generator, economizer, super-heater
- Waste heat boiler, superheater, economizer and air preheater
- Inter and after condensers for steam jet vacuum system
- Inter and after coolers for vapor compressing station