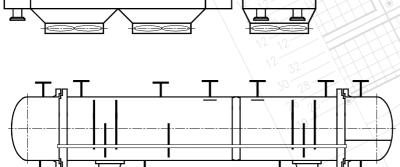

# **Application**

- Shell and Tube Type Heat Exchanger
   Heater / Cooler / Condenser / Reboiler including thermosiphon
   Reflux condenser
   Falling film evaporator
- Air cooled heat exchanger (induced, forced and natural draft types)
- Feed water heater (high pressure, low pressure, district heating)
- Steam surface condenser (after steam turbine)
   Inter and after condenser (after surface condenser)
- Heat recovery steam generator, economizer, super-heater
- Waste heat boiler, superheater, economizer and air preheater
- Inter and after condensers for steam jet vacuum system
- Inter and after coolers for vapor compressing station

#### Basic(thermal) design of heat transfer equipment

Shell and tube type heat exchanger

Air cooled heat exchanger

Heat recovery steam generator

Steam superheater and economizer

Feed water heater

Steam surface condenser