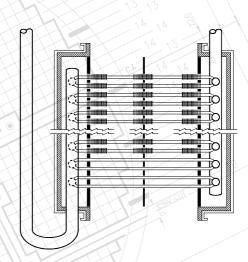

# **Application**

- Shell and Tube Type Heat Exchanger
   Heater / Cooler / Condenser / Reboiler including thermosiphon
   Reflux condenser
   Falling film evaporator
- Air cooled heat exchanger (induced, forced and natural draft types)
- Feed water heater (high pressure, low pressure, district heating)
- Steam surface condenser (after steam turbine)
   Inter and after condenser (after surface condenser)
- Heat recovery steam generator, economizer, super-heater
- Waste heat boiler, superheater, economizer and air preheater
- Inter and after condensers for steam jet vacuum system
- Inter and after coolers for vapor compressing station

#### Basic(thermal) design of heat transfer equipment

Shell and tube type heat exchanger

Air cooled heat exchanger

Heat recovery steam generator

Steam superheater and economizer

Feed water heater

Steam surface condenser