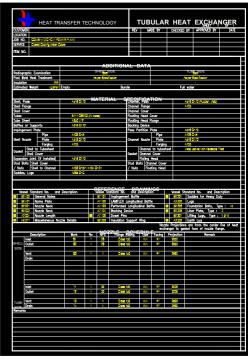

### **HEATRAN** Design Process

- Designed by widely experienced heat transfer specialist
- State-of-the-art technology and effective design tools
- Computerized design process; HEDASwin (Heat Exchanger Design Automation System)
- Many trial solution to find cost effective design
- Compact design by exact tube layout during thermal rating stage
- Preparing data sheet of the best quality to proceed procurement and construction within shorter period of project and proposal