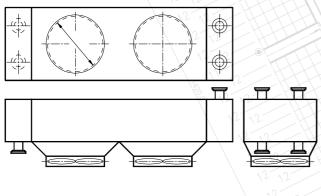

# **Application**

- Shell and Tube Type Heat Exchanger
   Heater / Cooler / Condenser / Reboiler including thermosiphon
   Reflux condenser
   Falling film evaporator
- Air cooled heat exchanger (induced, forced and natural draft types)
- Feed water heater (high pressure, low pressure, district heating)
- Steam surface condenser (after steam turbine)
   Inter and after condenser (after surface condenser)
- Heat recovery steam generator, economizer, super-heater
- Waste heat boiler, superheater, economizer and air preheater
- Inter and after condensers for steam jet vacuum system
- Inter and after coolers for vapor compressing station

#### Basic(thermal) design of heat transfer equipment

Shell and tube type heat exchanger

Air cooled heat exchanger

Heat recovery steam generator

Steam superheater and economizer

Feed water heater

Steam surface condenser