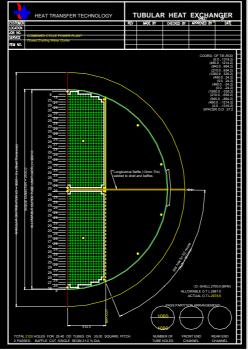

# **Application**

- Shell and Tube Type Heat Exchanger
   Heater / Cooler / Condenser / Reboiler including thermosiphon
   Reflux condenser
   Falling film evaporator
- Air cooled heat exchanger (induced, forced and natural draft types)
- Feed water heater (high pressure, low pressure, district heating)
- Steam surface condenser (after steam turbine)
   Inter and after condenser (after surface condenser)
- Heat recovery steam generator, economizer, super-heater
- Waste heat boiler, superheater, economizer and air preheater
- Inter and after condensers for steam jet vacuum system
- Inter and after coolers for vapor compressing station

#### Basic(thermal) design of heat transfer equipment

Shell and tube type heat exchanger

Air cooled heat exchanger

Heat recovery steam generator

Steam superheater and economizer

Feed water heater

Steam surface condenser