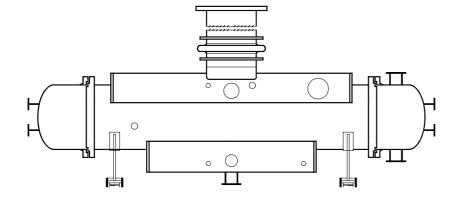

# **Application**

- Shell and Tube Type Heat Exchanger
   Heater / Cooler / Condenser / Reboiler including thermosiphon
   Reflux condenser
   Falling film evaporator
- Air cooled heat exchanger (induced, forced and natural draft types)
- Feed water heater (high pressure, low pressure, district heating)
- Steam surface condenser (after steam turbine)
   Inter and after condenser (after surface condenser)
- Heat recovery steam generator, economizer, super-heater
- Waste heat boiler, superheater, economizer and air preheater
- Inter and after condensers for steam jet vacuum system
- Inter and after coolers for vapor compressing station

#### Basic(thermal) design of heat transfer equipment

Shell and tube type heat exchanger

Air cooled heat exchanger

Heat recovery steam generator

Steam superheater and economizer

Feed water heater

Steam surface condenser