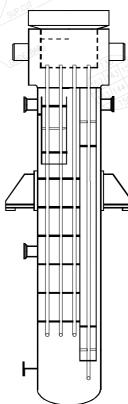

# **Application**

- Shell and Tube Type Heat Exchanger
   Heater / Cooler / Condenser / Reboiler including thermosiphon
   Reflux condenser
   Falling film evaporator
- Air cooled heat exchanger (induced, forced and natural draft types)
- Feed water heater (high pressure, low pressure, district heating)
- Steam surface condenser (after steam turbine)
   Inter and after condenser (after surface condenser)
- Heat recovery steam generator, economizer, super-heater
- Waste heat boiler, superheater, economizer and air preheater
- Inter and after condensers for steam jet vacuum system
- Inter and after coolers for vapor compressing station

#### Basic(thermal) design of heat transfer equipment

Shell and tube type heat exchanger

Air cooled heat exchanger

Heat recovery steam generator

Steam superheater and economizer

Feed water heater

Steam surface condenser